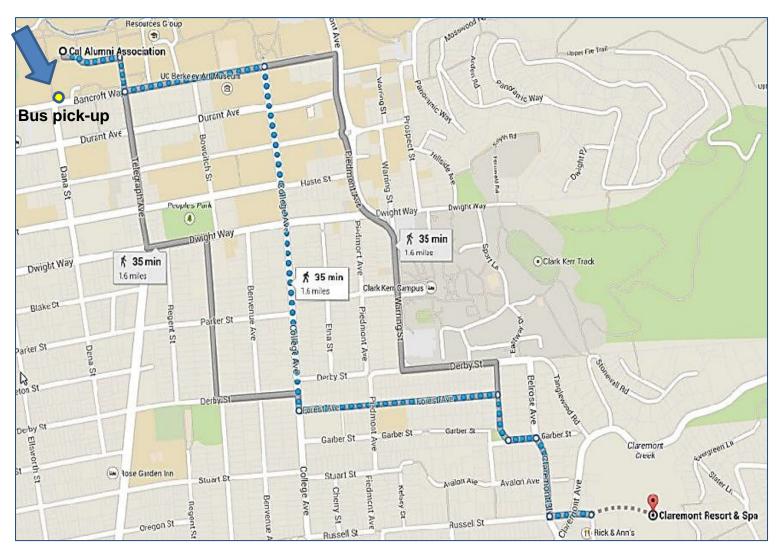

## Map and directions for the Alumni House and Claremont Hotel

- Transport is provided from Alumni House to Claremont Hotel on Thursday and from Claremont to the Alumni House on Friday. Please refer to the arrow in the map for pick-up location at the Alumni House.
- Thursday: Bus departs from Bancroft Ave (next to the Haas Pavilion and near the Alumni House) at 5:15pm and 5:45pm to the Claremont Hotel.
- Transportation is also provided on Friday, September 19 for attendees lodging at the Claremont Hotel. The bus departs from the main lobby entrance of the Hotel at 8:00am and 8:30am to the Alumni House.