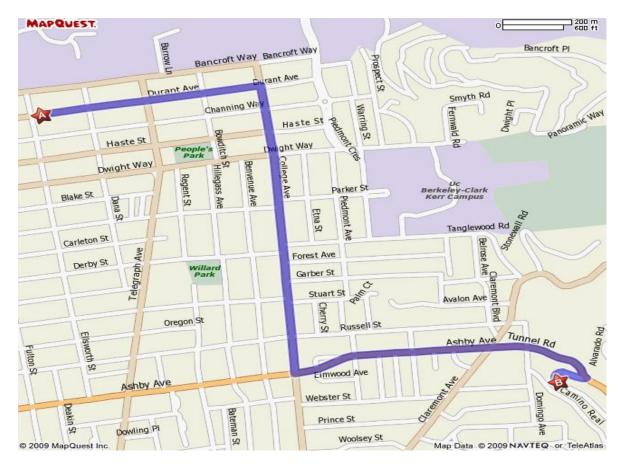

## **Directions and Parking:**

36 Oak Ridge Road Berkeley, CA 94705 510-665-9349

## From Berkeley City Club:

Start out going EAST on DURANT AVE toward DANA ST. (0.5 mi) Turn RIGHT onto COLLEGE AVE. (0.8 mi) Turn LEFT onto ASHBY AVE/CA-13. Continue to follow CA-13. (0.7 mi) Turn RIGHT onto OAK RIDGE RD. (0.1 mi) 36 OAK RIDGE RD is on the RIGHT.

## **Parking Tips:**

Oak Ridge can be a little hard to park on:

It is easier to park on Domingo, which crosses Ashby just as Ashby becomes Tunnel Road, a block below the Claremont Hotel. At the corner of Domingo and El Camino there is a walk-way leading up to Oak Ridge that carries you right near our house.