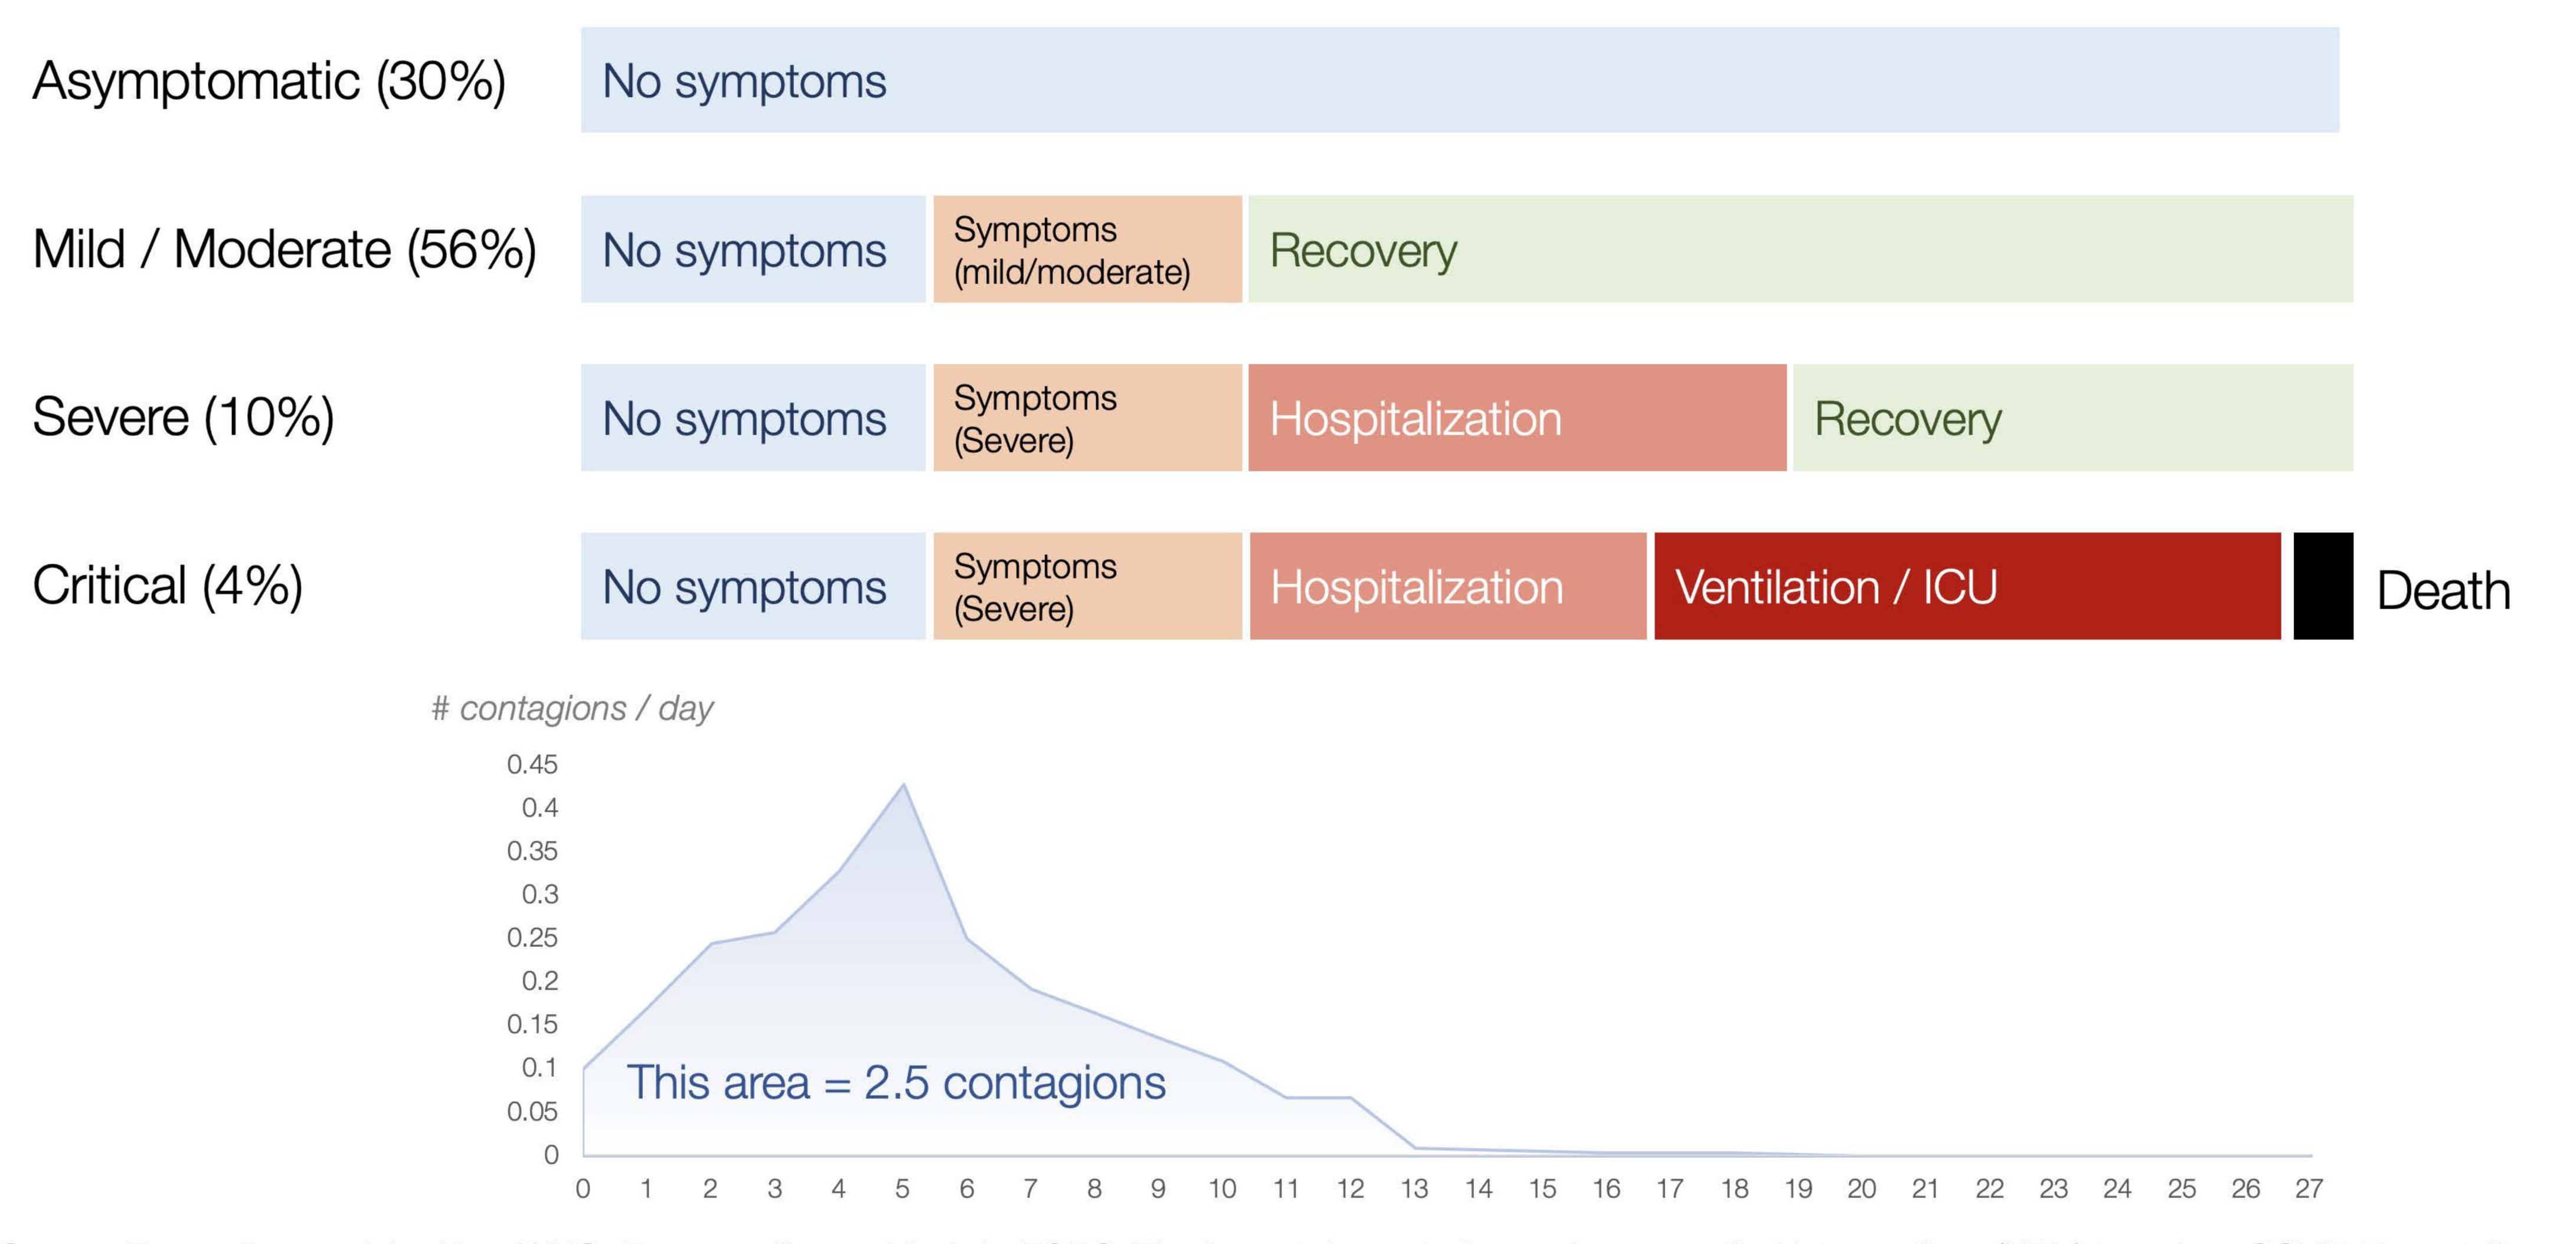

## Chart 14: Transmission Rate during Coronavirus Stages in Patients

Source: Tomas Pueyo, John Hsu, WHO, Eurosurveillance, Medrxiv, ECDC, The Lancet, Impact of non-pharmaceutical interventions (NPIs) to reduce COVID19 mortality and healthcare demand, The Incubation Period of Coronavirus Disease 2019 (COVID-19) From Publicly Reported Confirmed Cases: Estimation and Application, Mixing patterns between age groups in social networks.