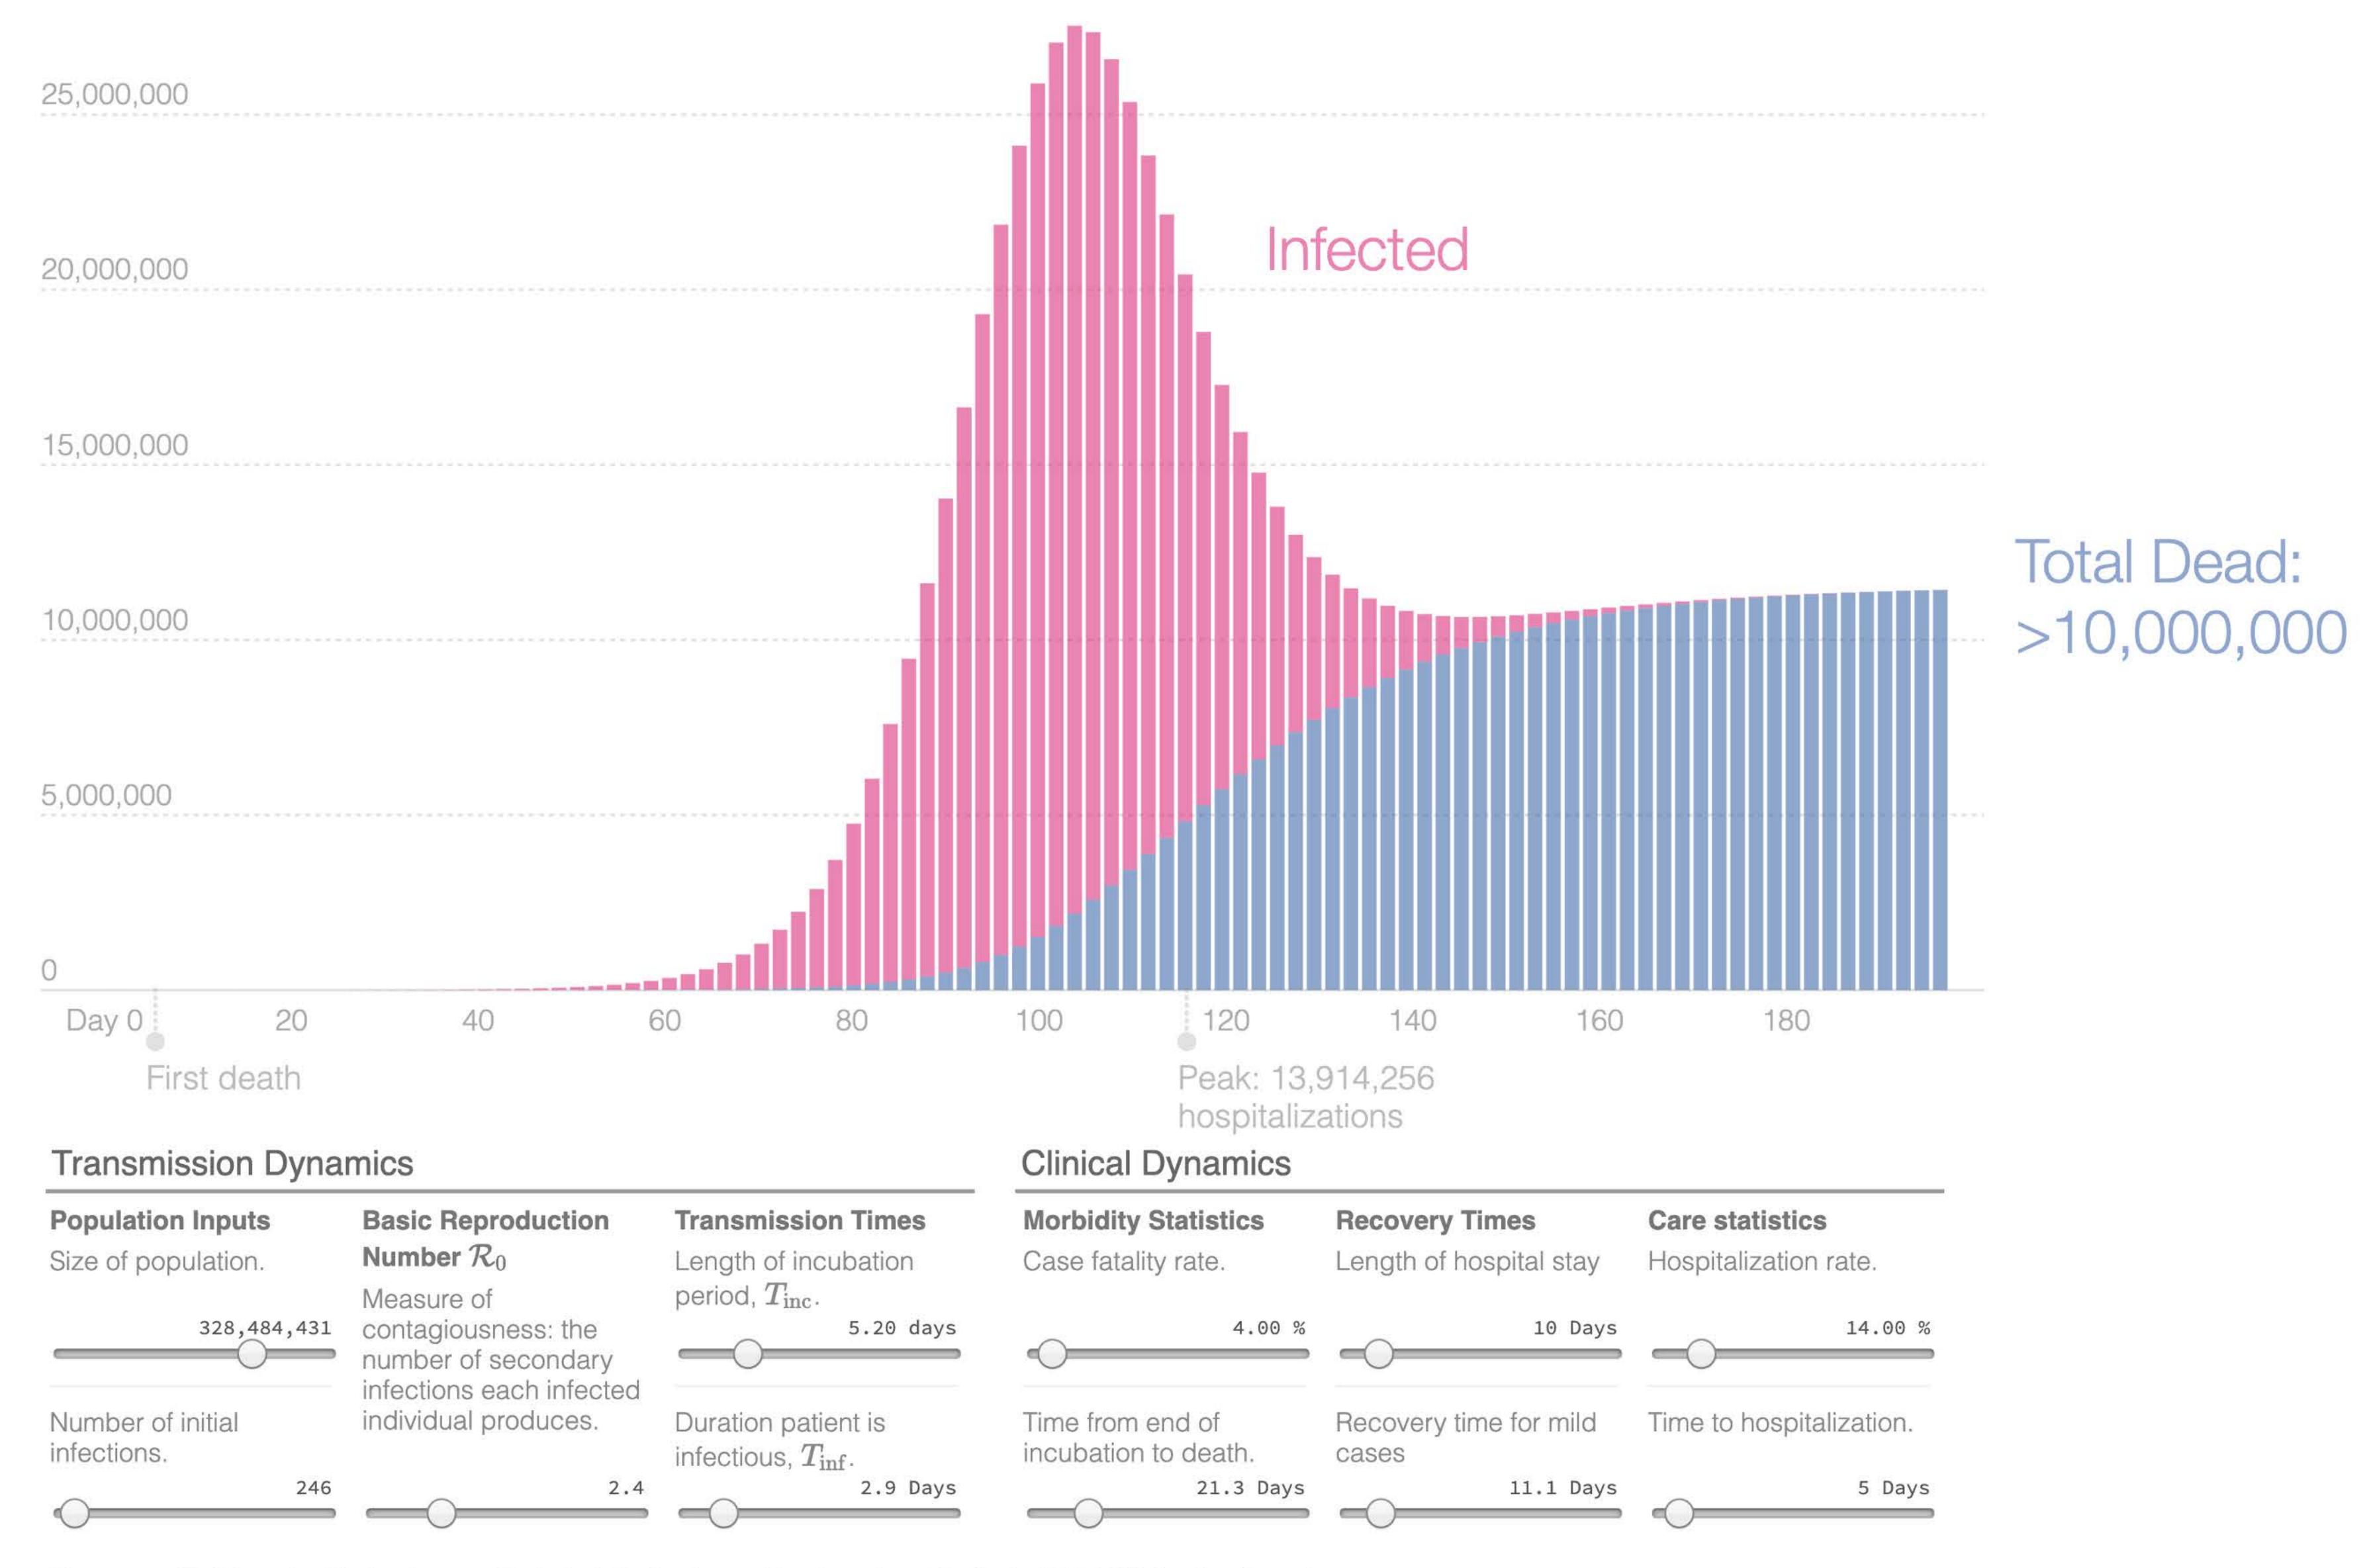

## Chart 3: Infections and Deaths If We Do Nothing in the US

Source: Epidemic Calculator, Gabriel Goh, http://gabgoh.github.io/COVID/index.html.