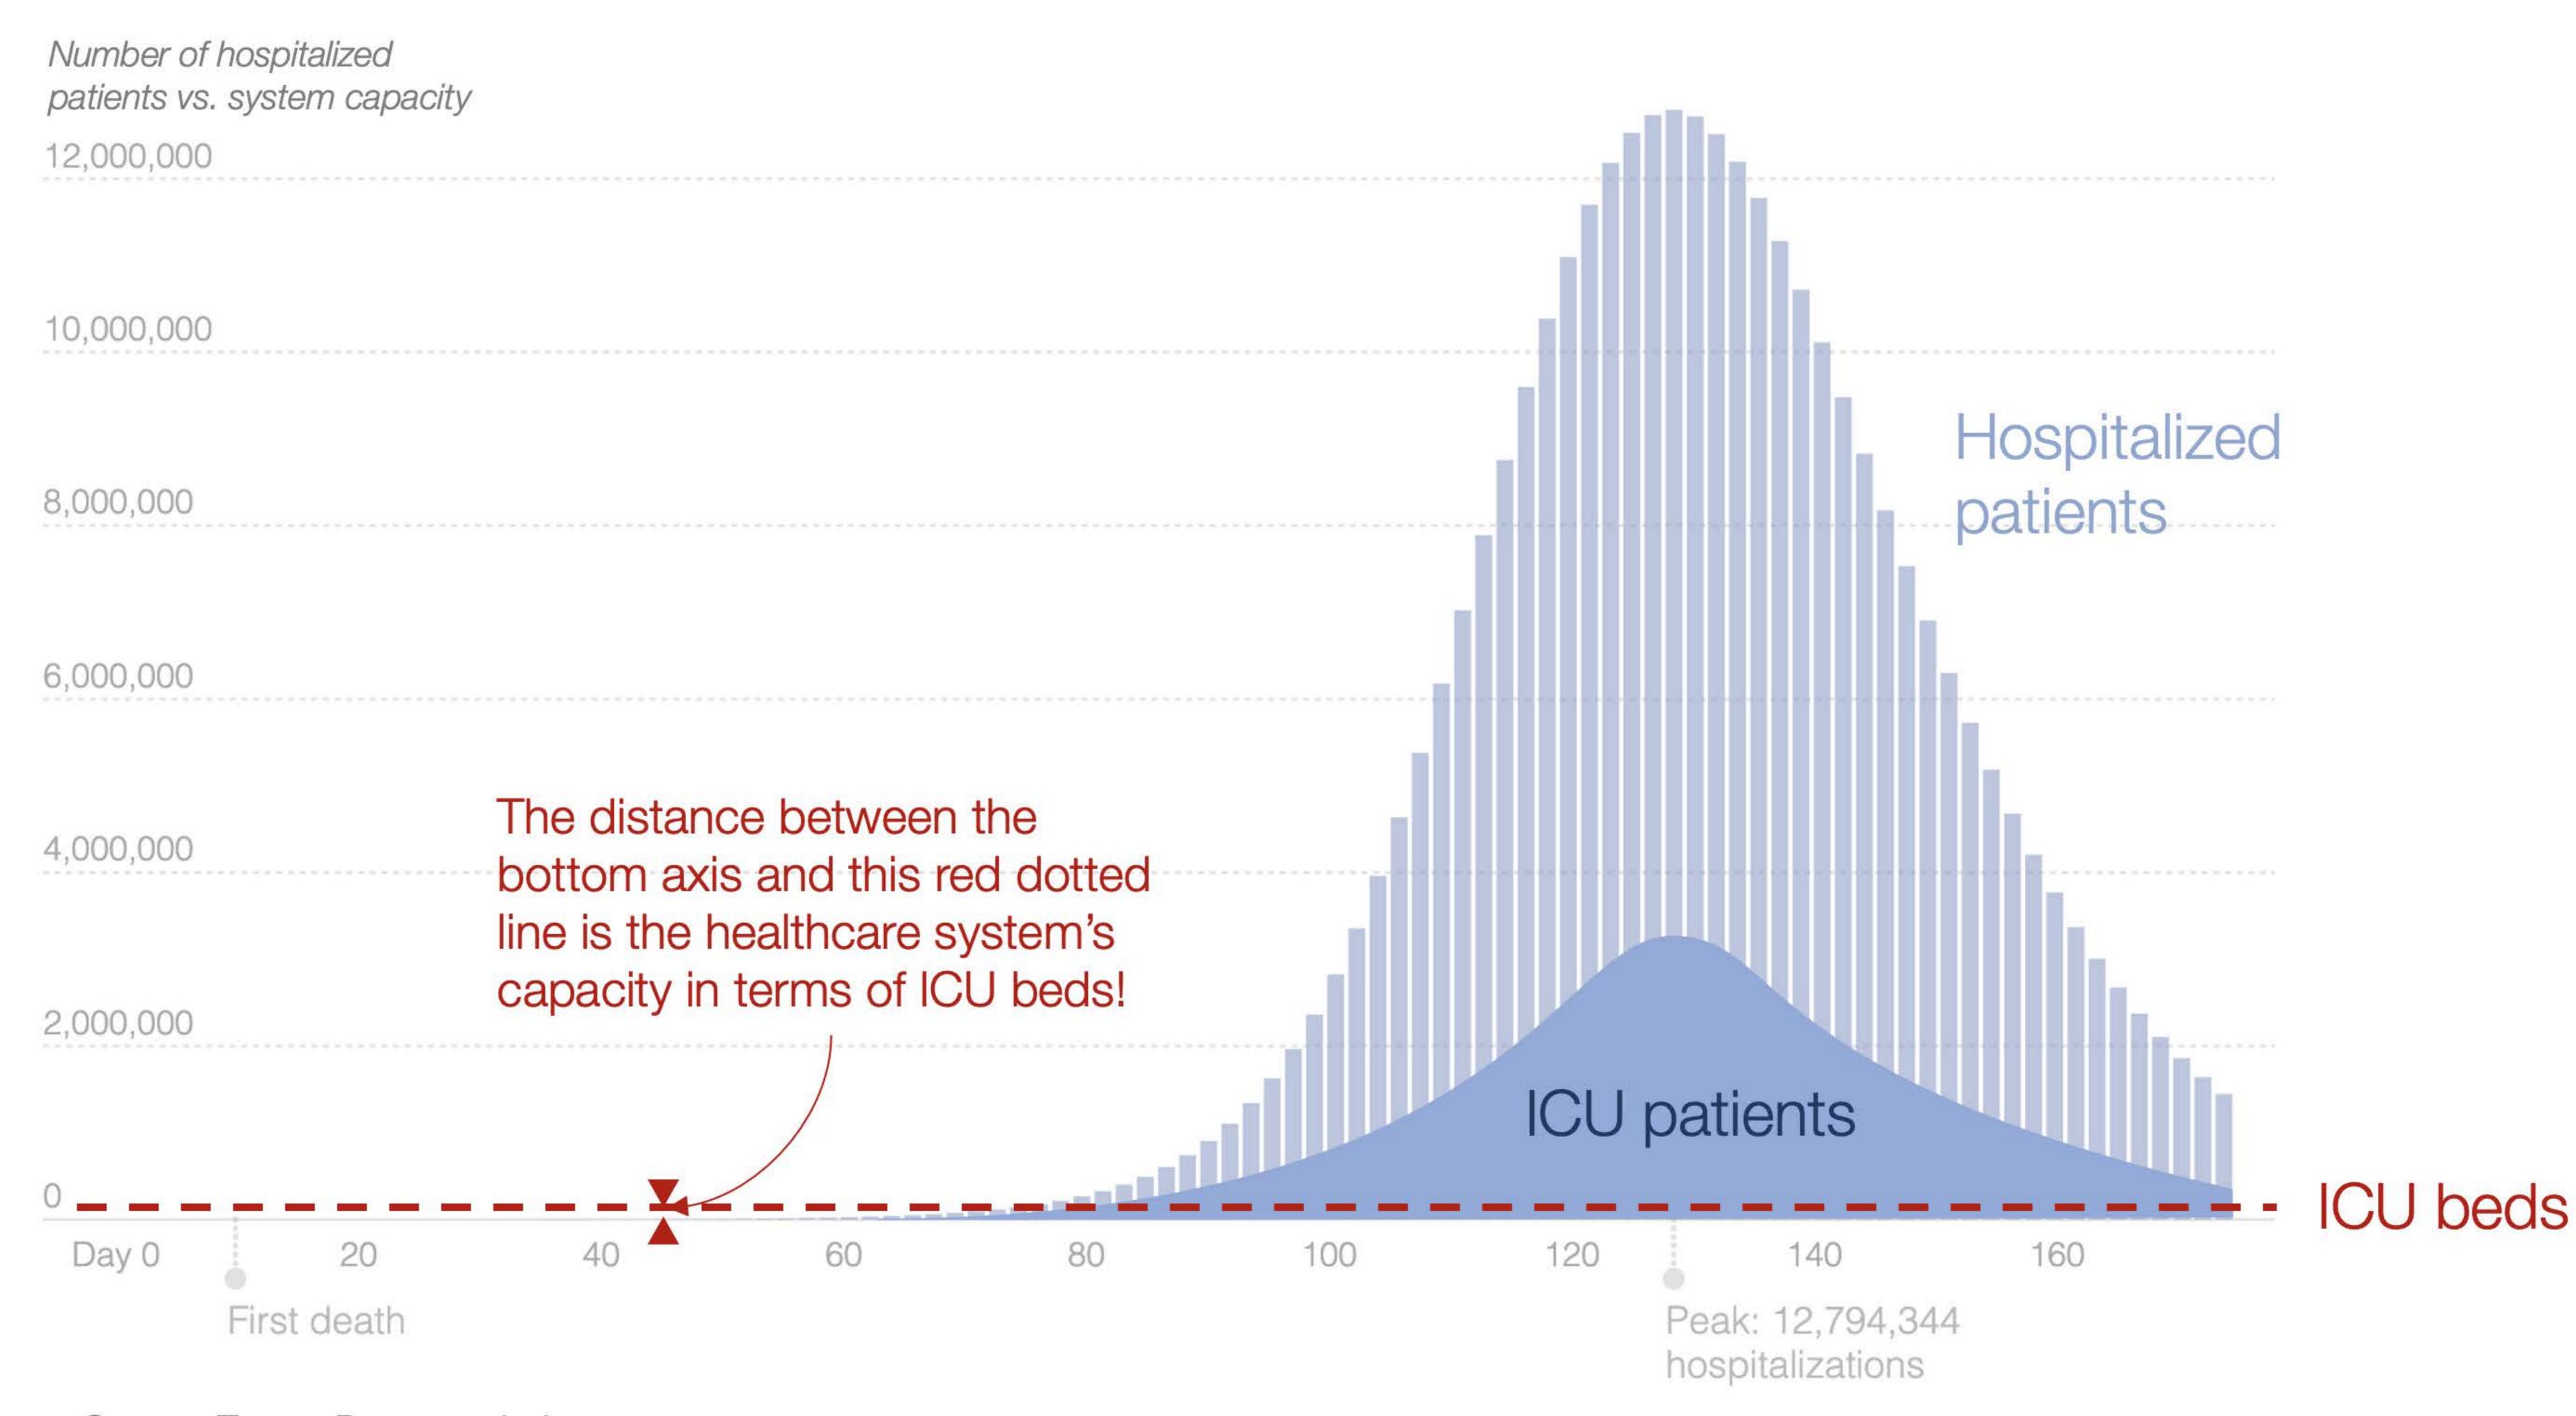

# Chart 4: Hospitalized Coronavirus Patients vs. System Capacity

Source: Tomas Pueyo analysis

Epidemic Calculator, Gabriel Goh, http://gabgoh.github.io/COVID/index.html for Hospitalized patients
ICU patients using ~25% of hospitalizations that require ICU support, from China CDC
Number of current + repurposed ICU beds = ~100,000 (Johns Hopkins, http://www.centerforhealthsecurity.org/cbn/2020/cbnreport-02272020.html