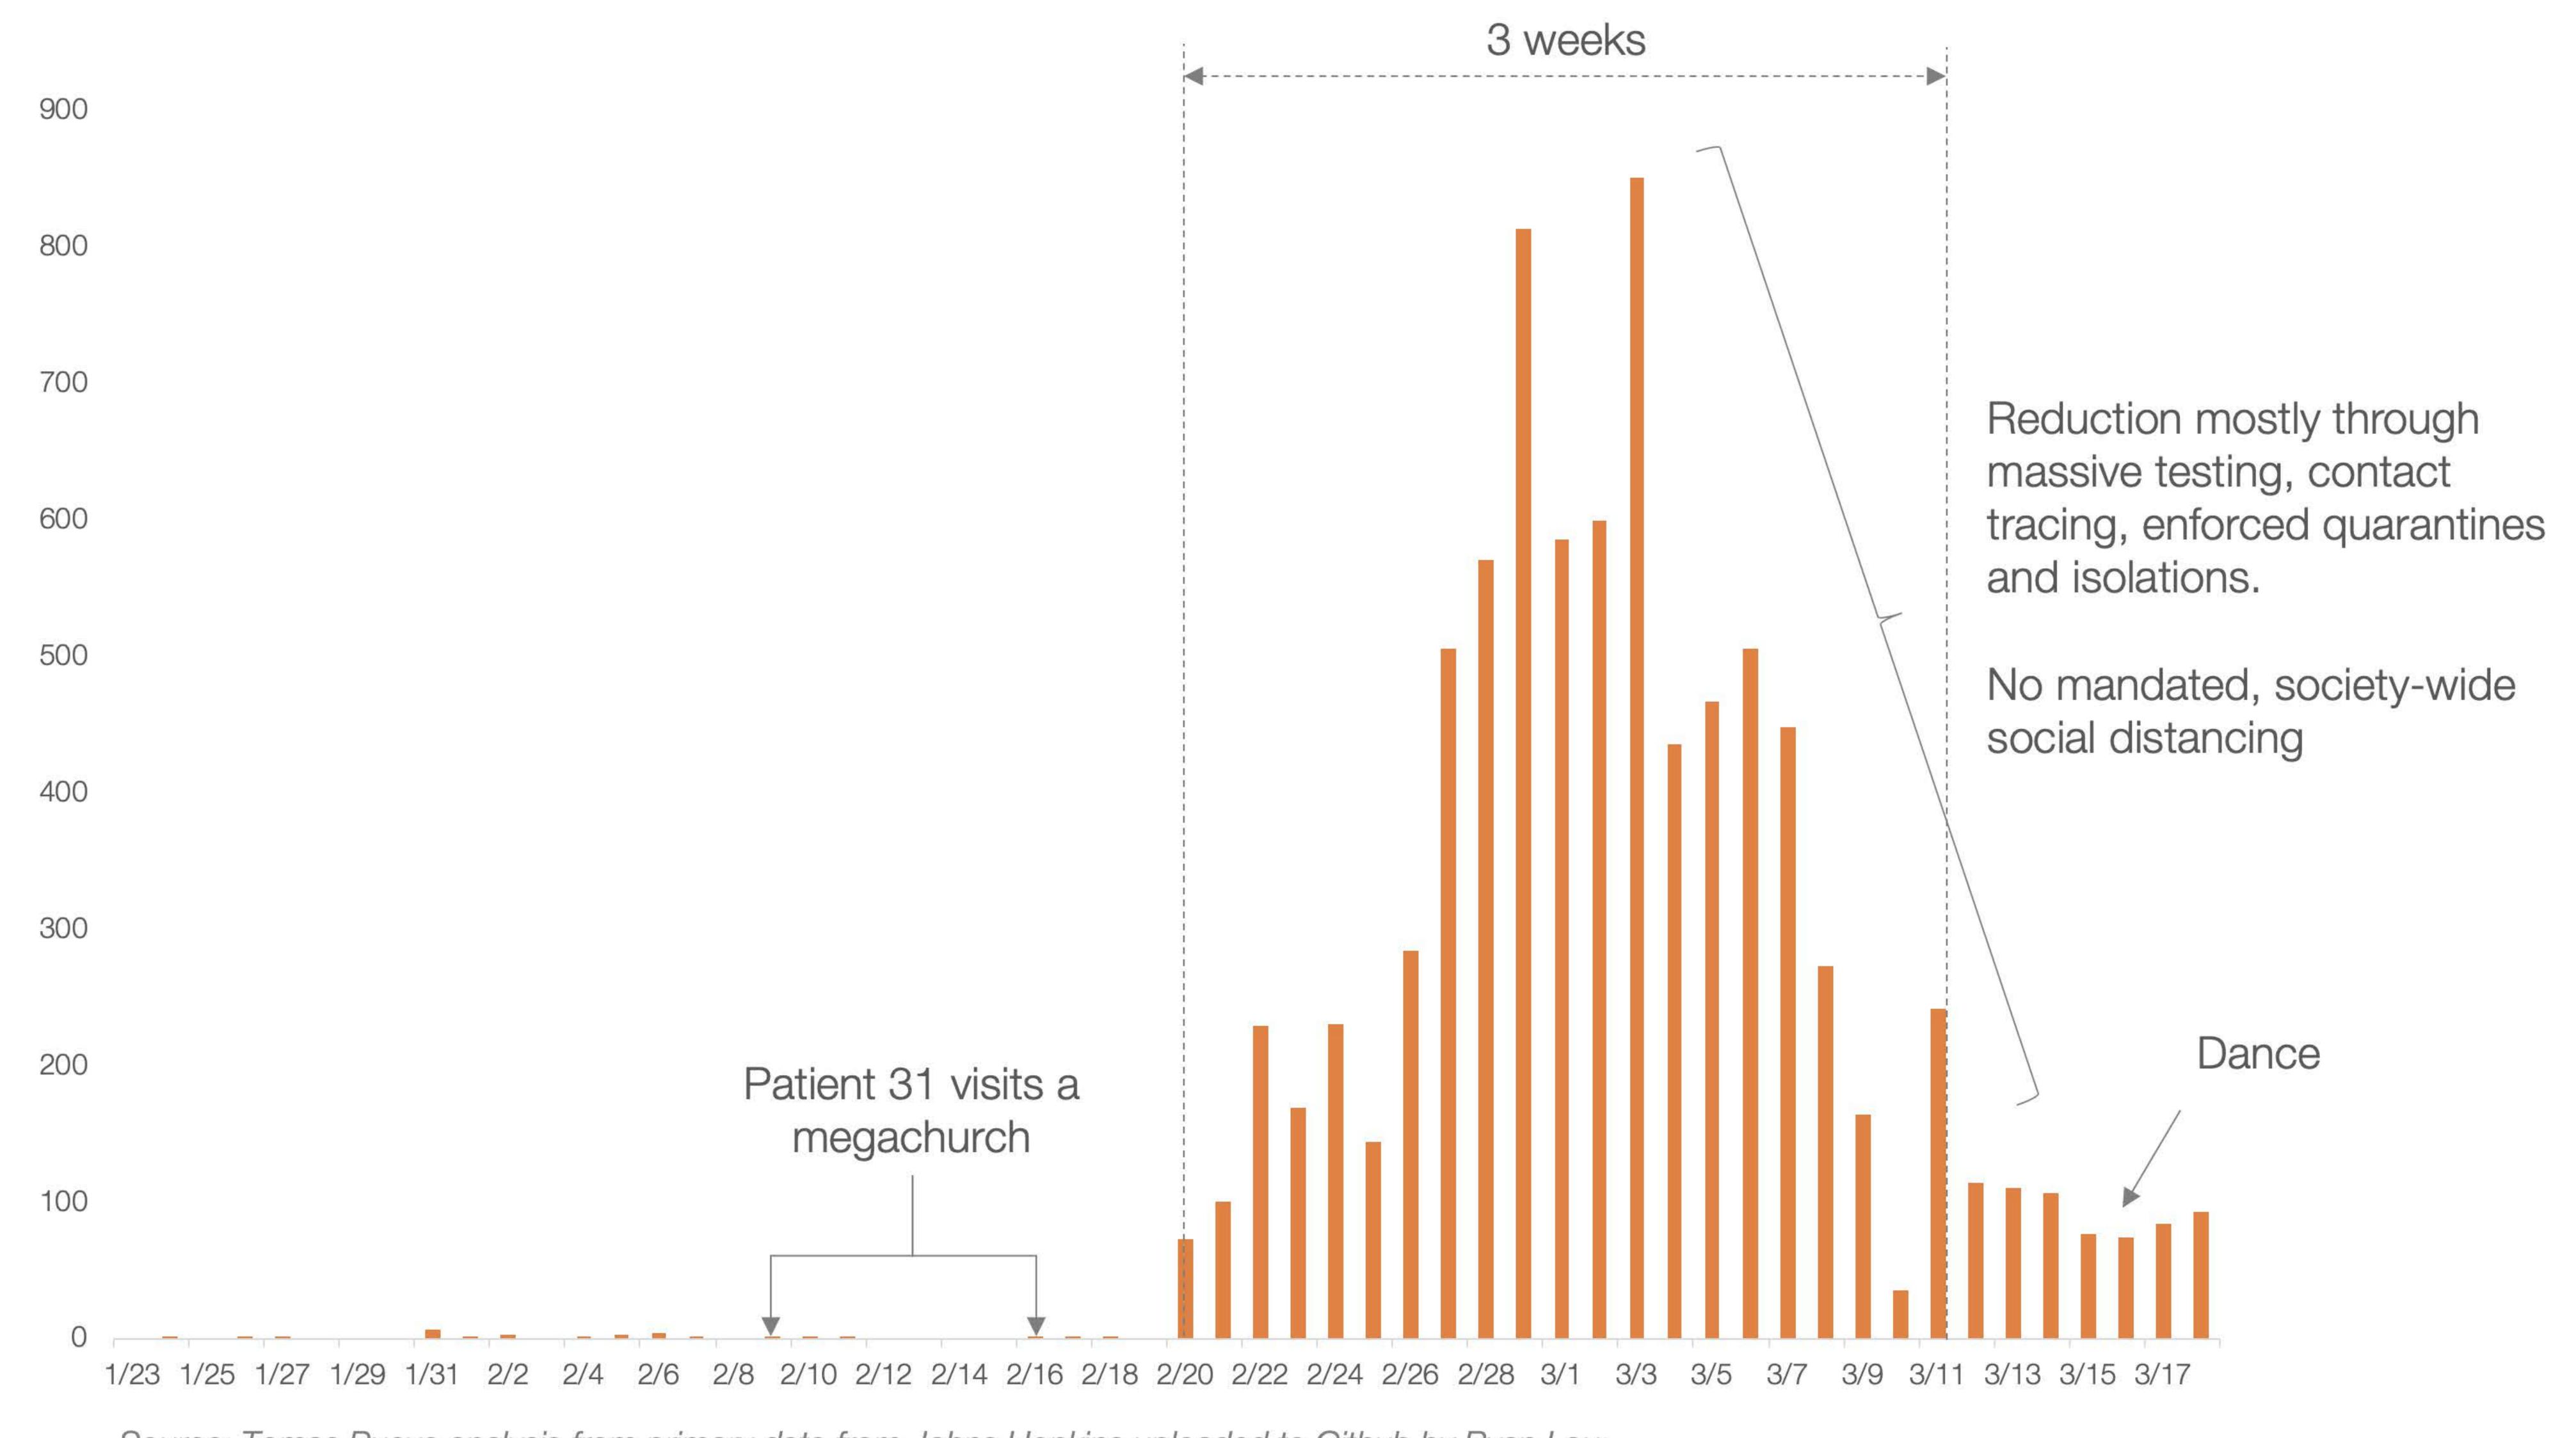

## Chart 12.b: New Daily Cases in South Korea

Source: Tomas Pueyo analysis from primary data from Johns Hopkins uploaded to Github by Ryan Lau:

https://github.com/CSSEGISandData/COVID-19/blob/master/csse\_covid\_19\_data/csse\_covid\_19\_time\_series/time\_series\_19-covid-Confirmed.csv