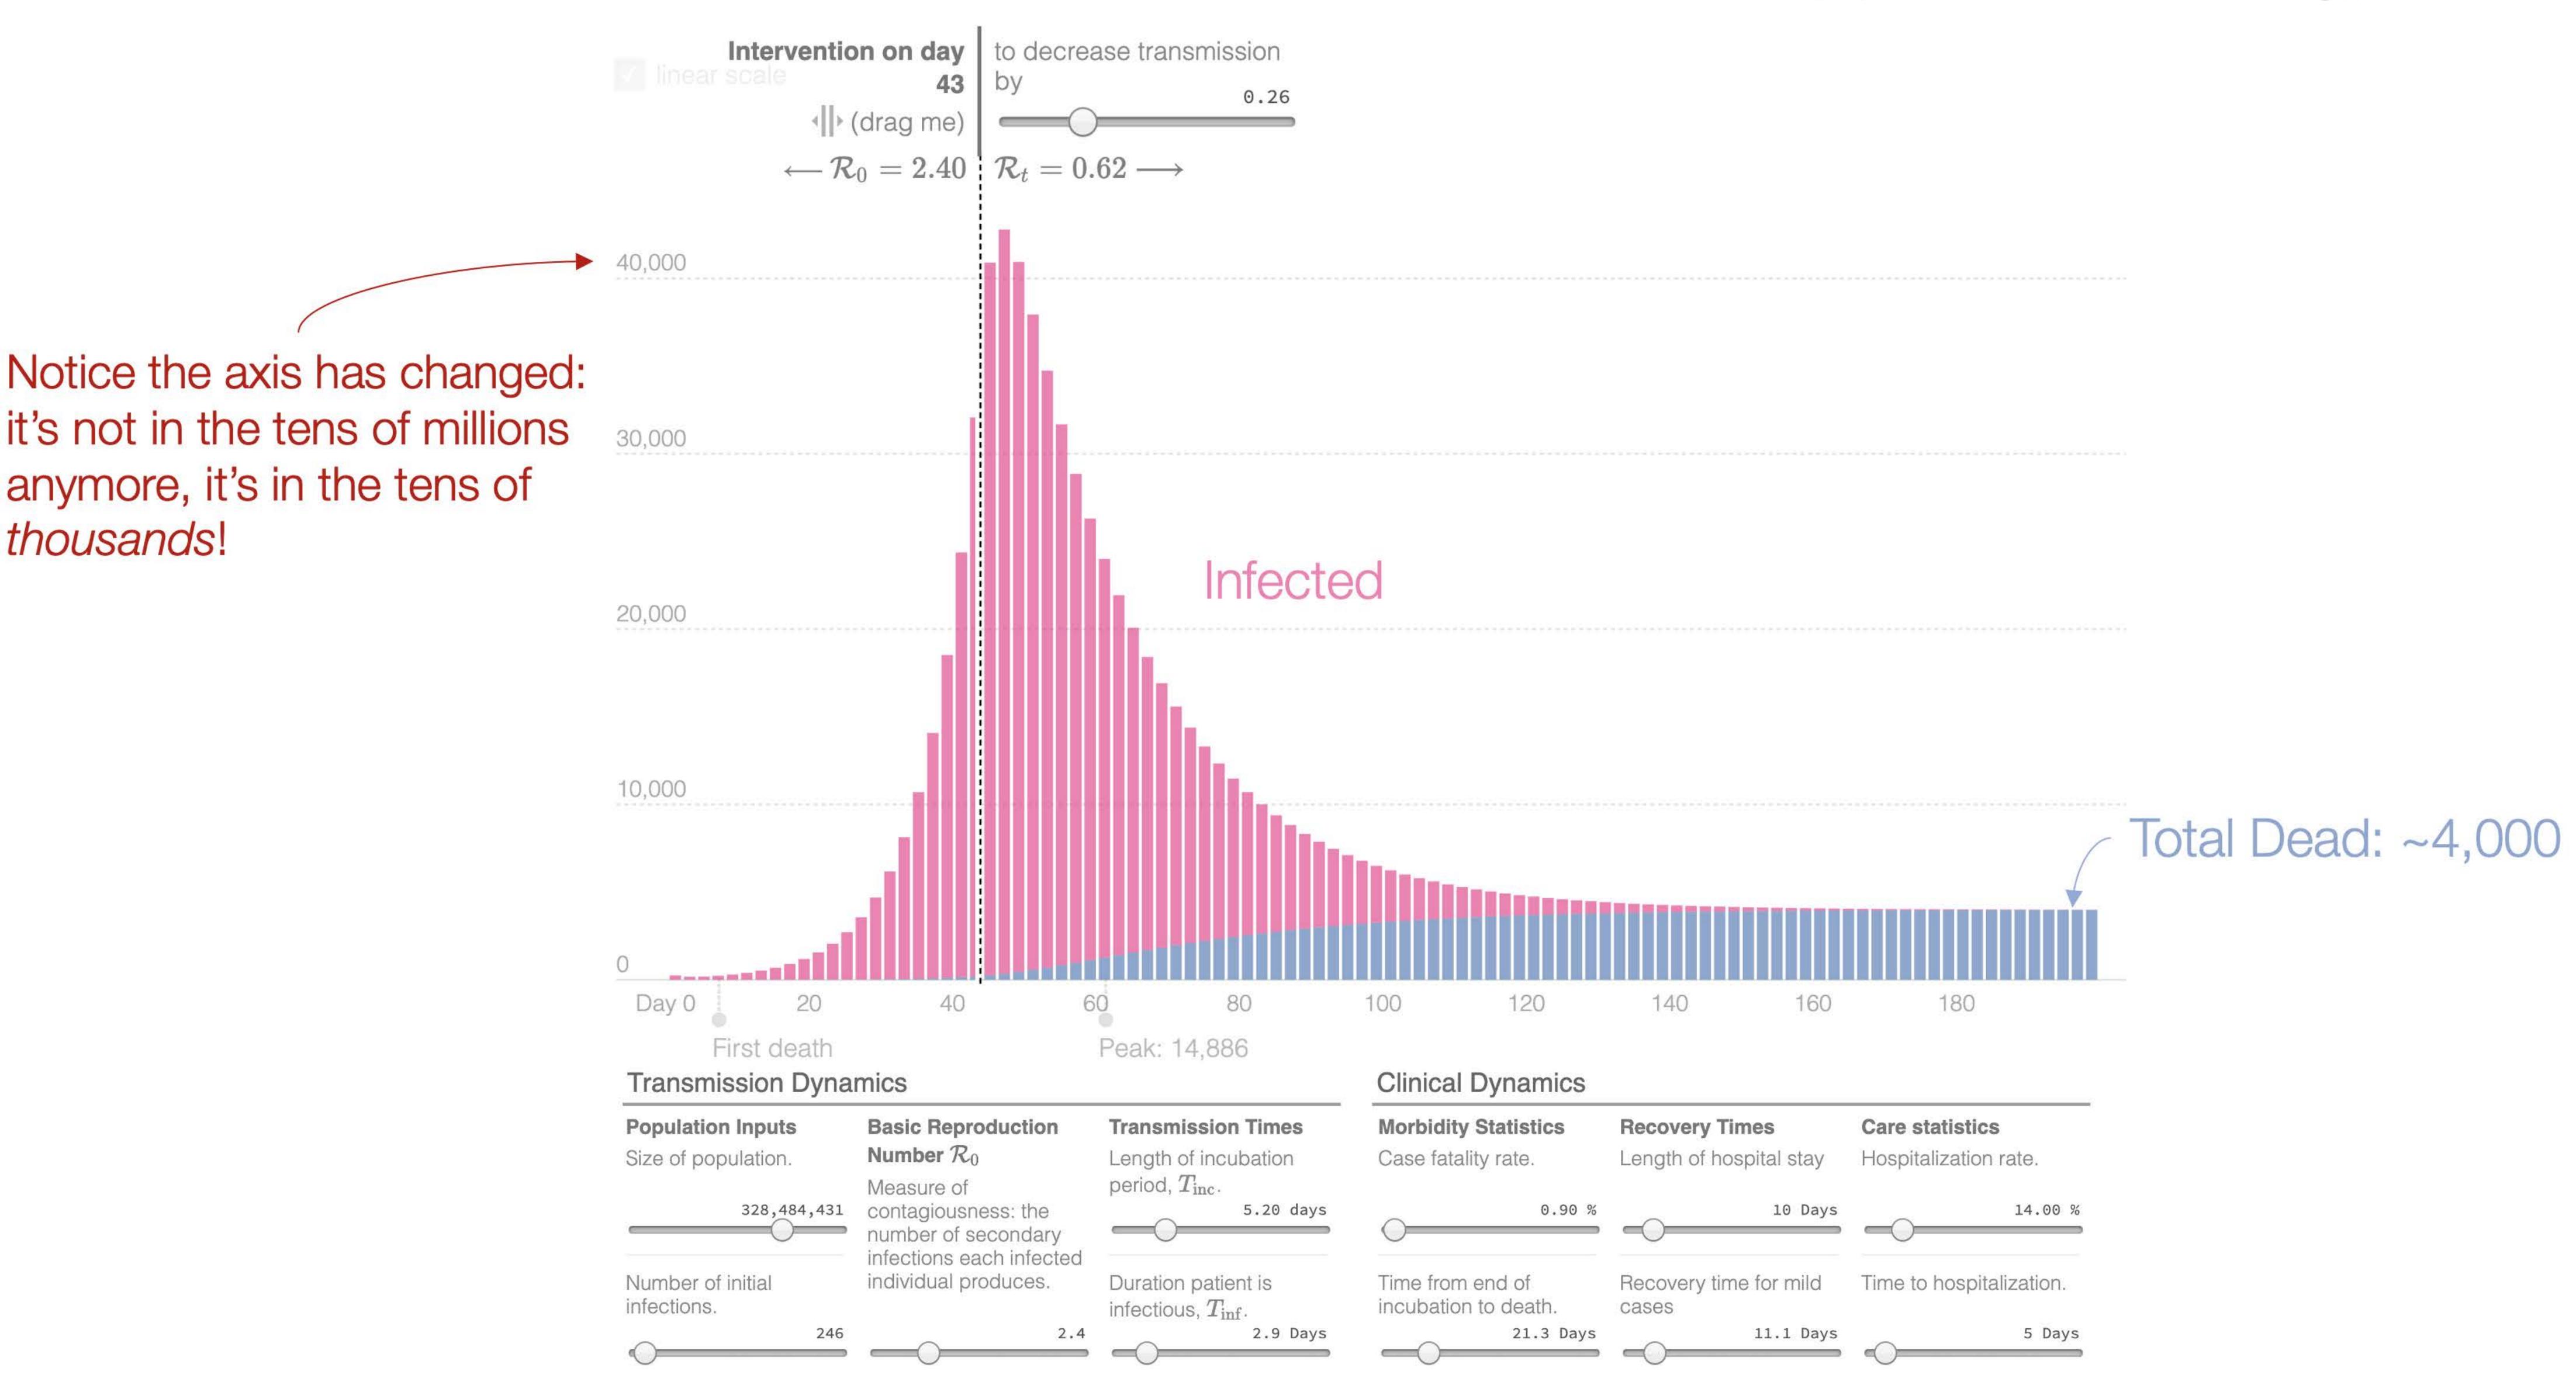

# Chart 7: Coronavirus Cases and Deaths under Suppression Strategy

Source: Tomas Pueyo et. All Analysis, Epidemic Calculator, Gabriel Goh, http://gabgoh.github.io/COVID/index.html.