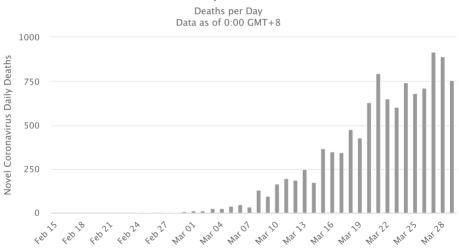

me\_series/time\_series\_19-covid-Confirmed.csv

Chart 11: Suppression vs. Mitigation vs. Do Nothing — early on



Source: Tomas Pueyo

# Chart 4: Hospitalized Coronavirus Patients vs. System Capacity



Source: Tomas Pueyo analysis

Epidemic Calculator, Gabriel Goh, http://gabgoh.github.io/COVID/index.html for Hospitalized patients
ICU patients using ~25% of hospitalizations that require ICU support, from China CDC
Number of current + repurposed ICU beds = ~100,000 (Johns Hopkins, http://www.centerforhealthsecurity.org/cbn/2020/cbnreport-02272020.html

### An unprecedented rise in unemployment





### New coronavirus cases announced in the U.S. each day



Source: C.D.C., state and local health agencies, hospitals.

#### Where cases have been reported



### Daily New Deaths in Italy





Daily Deaths

### Daily New Cases in Italy



Cases per Day Data as of 0:00 GMT+0



Daily Cases