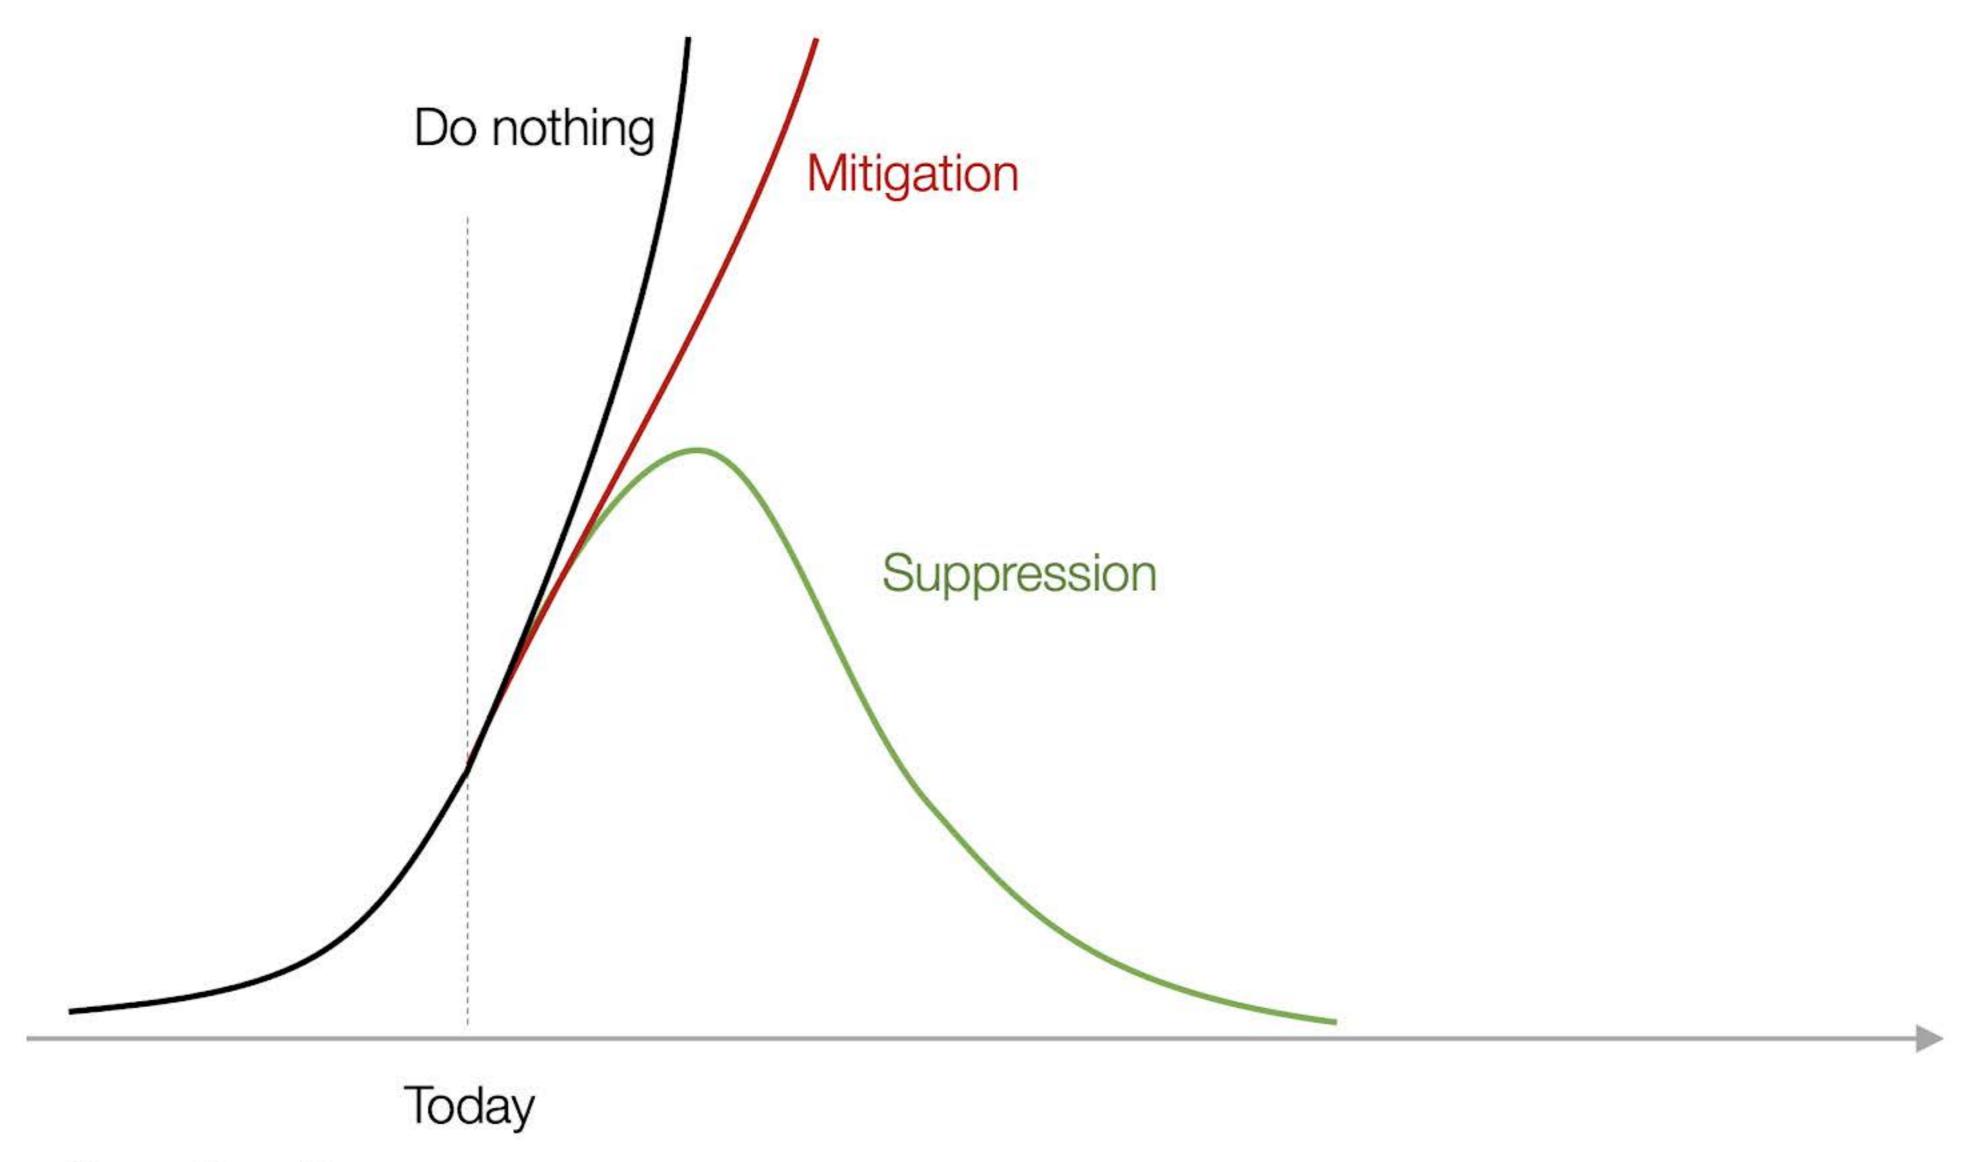

r Suppression Strategy



Source: Tomas Pueyo et. All Analysis, Epidemic Calculator, Gabriel Goh, http://gabgoh.github.io/COVID/index.html.

### Chart 12: Cases in Wuhan and Infection Evolution



Source: Tomas Pueyo analysis from primary data from Johns Hopkins uploaded to Github by Ryan Lau:

https://github.com/CSSEGISandData/COVID-19/blob/master/csse\_covid\_19\_data/csse\_covid\_19\_time\_series/time\_series\_19-covid-Confirmed.csv



## Chart 12.b: New Daily Cases in South Korea



Source: Tomas Pueyo analysis from primary data from Johns Hopkins uploaded to Github by Ryan Lau:

https://github.com/CSSEGISandData/COVID-19/blob/master/csse\_covid\_19\_data/csse\_covid\_19\_time\_series/time\_series\_19-covid-Confirmed.csv

Chart 11: Suppression vs. Mitigation vs. Do Nothing — early on



Source: Tomas Pueyo

# Chart 4: Hospitalized Coronavirus Patients vs. System Capacity



Source: Tomas Pueyo analysis

Epidemic Calculator, Gabriel Goh, http://gabgoh.github.io/COVID/index.html for Hospitalized patients
ICU patients using ~25% of hospitalizations that require ICU support, from China CDC
Number of current + repurposed ICU beds = ~100,000 (Johns Hopkins, http://www.centerforhealthsecurity.org/cbn/2020/cbnreport-02272020.html

### An unprecedented rise in unemployment





### New coronavirus cases announced in the U.S. each day



Source: C.D.C., state and local health agencies, hospitals.

#### Where cases have been reported



### Daily New Deaths in Italy





Daily Deaths

### Daily New Cases in Italy



Cases per Day Data as of 0:00 GMT+0



Daily Cases