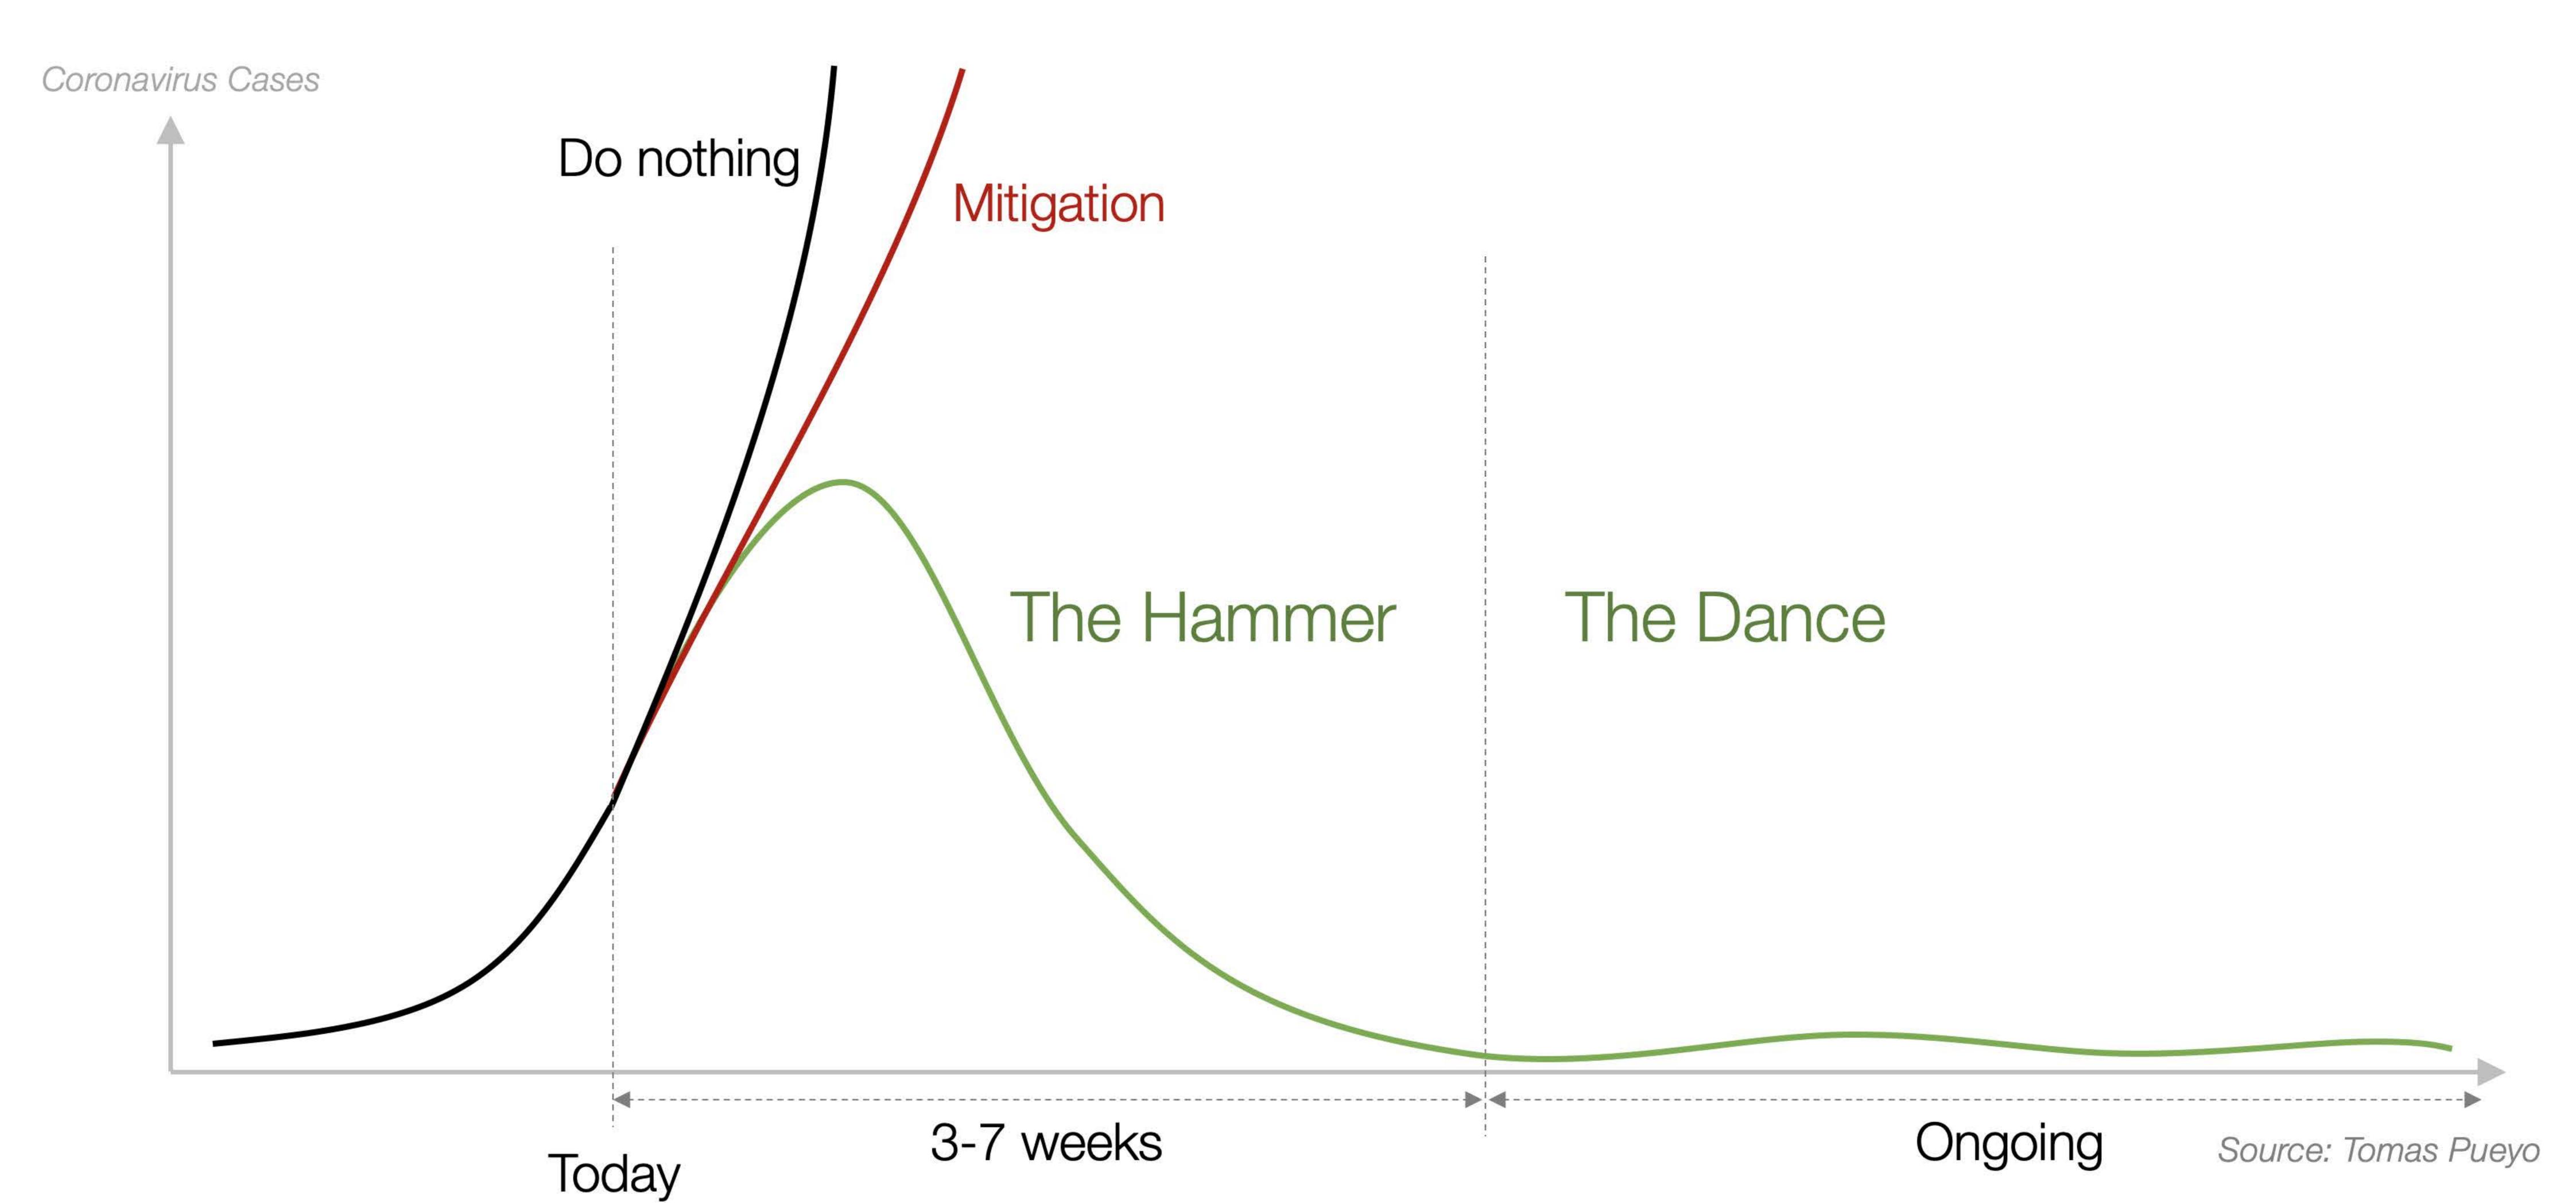

Chart 11: Suppression vs. Mitigation vs. Do Nothing — early on

Source: Tomas Pueyo