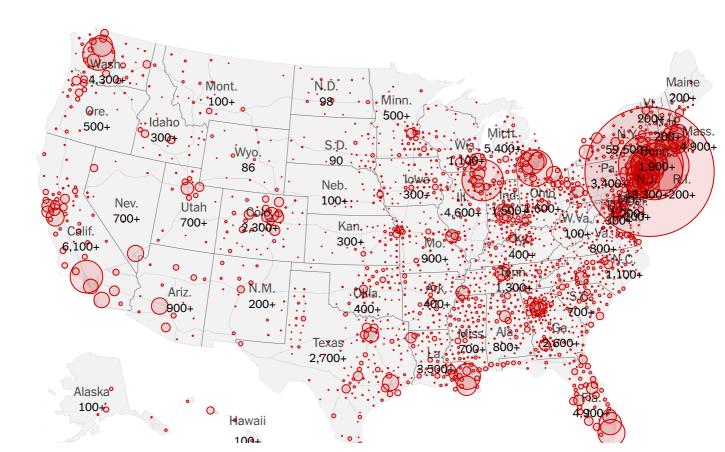

covid\_19\_data/csse\_covid\_19\_time\_series/time\_series\_19-covid-Confirmed.csv

Chart 11: Suppression vs. Mitigation vs. Do Nothing — early on



Source: Tomas Pueyo

# Chart 4: Hospitalized Coronavirus Patients vs. System Capacity



Source: Tomas Pueyo analysis

Epidemic Calculator, Gabriel Goh, http://gabgoh.github.io/COVID/index.html for Hospitalized patients
ICU patients using ~25% of hospitalizations that require ICU support, from China CDC
Number of current + repurposed ICU beds = ~100,000 (Johns Hopkins, http://www.centerforhealthsecurity.org/cbn/2020/cbnreport-02272020.html

### An unprecedented rise in unemployment





### New coronavirus cases announced in the U.S. each day



Source: C.D.C., state and local health agencies, hospitals.

#### Where cases have been reported



### Daily New Deaths in Italy





Daily Deaths

### Daily New Cases in Italy



Cases per Day Data as of 0:00 GMT+0



Daily Cases