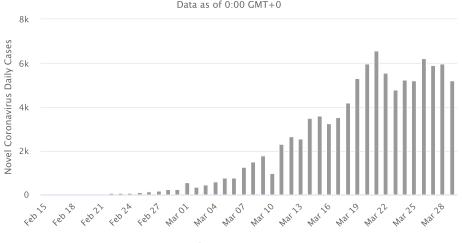

vs. Do Nothing — early on



Source: Tomas Pueyo

# Chart 4: Hospitalized Coronavirus Patients vs. System Capacity



Source: Tomas Pueyo analysis

Epidemic Calculator, Gabriel Goh, http://gabgoh.github.io/COVID/index.html for Hospitalized patients
ICU patients using ~25% of hospitalizations that require ICU support, from China CDC
Number of current + repurposed ICU beds = ~100,000 (Johns Hopkins, http://www.centerforhealthsecurity.org/cbn/2020/cbnreport-02272020.html

### An unprecedented rise in unemployment





### New coronavirus cases announced in the U.S. each day



Source: C.D.C., state and local health agencies, hospitals.

#### Where cases have been reported



### Daily New Deaths in Italy





Daily Deaths

### Daily New Cases in Italy



Cases per Day Data as of 0:00 GMT+0



Daily Cases