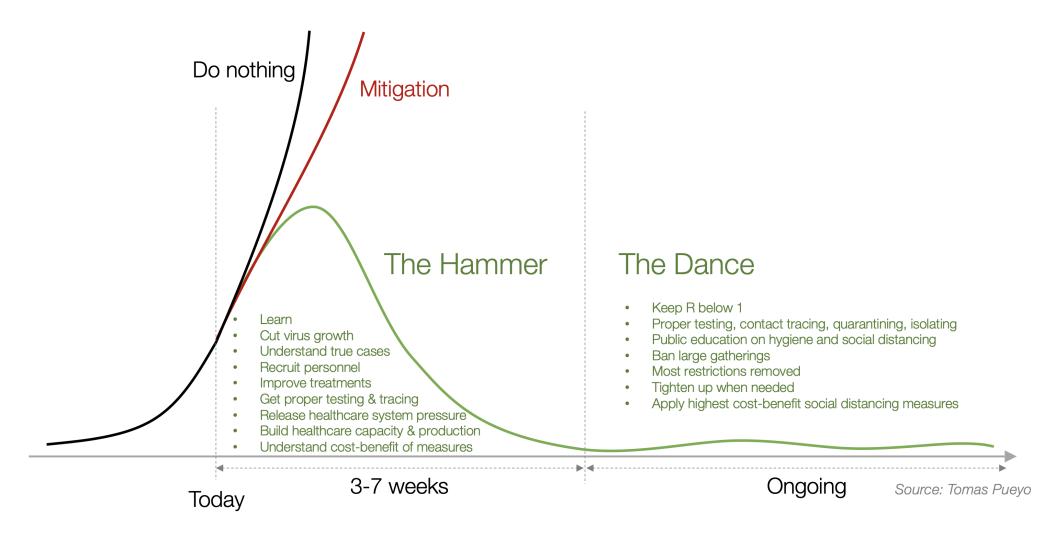

Chart 13: Suppression vs. Mitigation vs. Do Nothing — early on

Chart 11: Suppression vs. Mitigation vs. Do Nothing — early on

Source: Tomas Pueyo