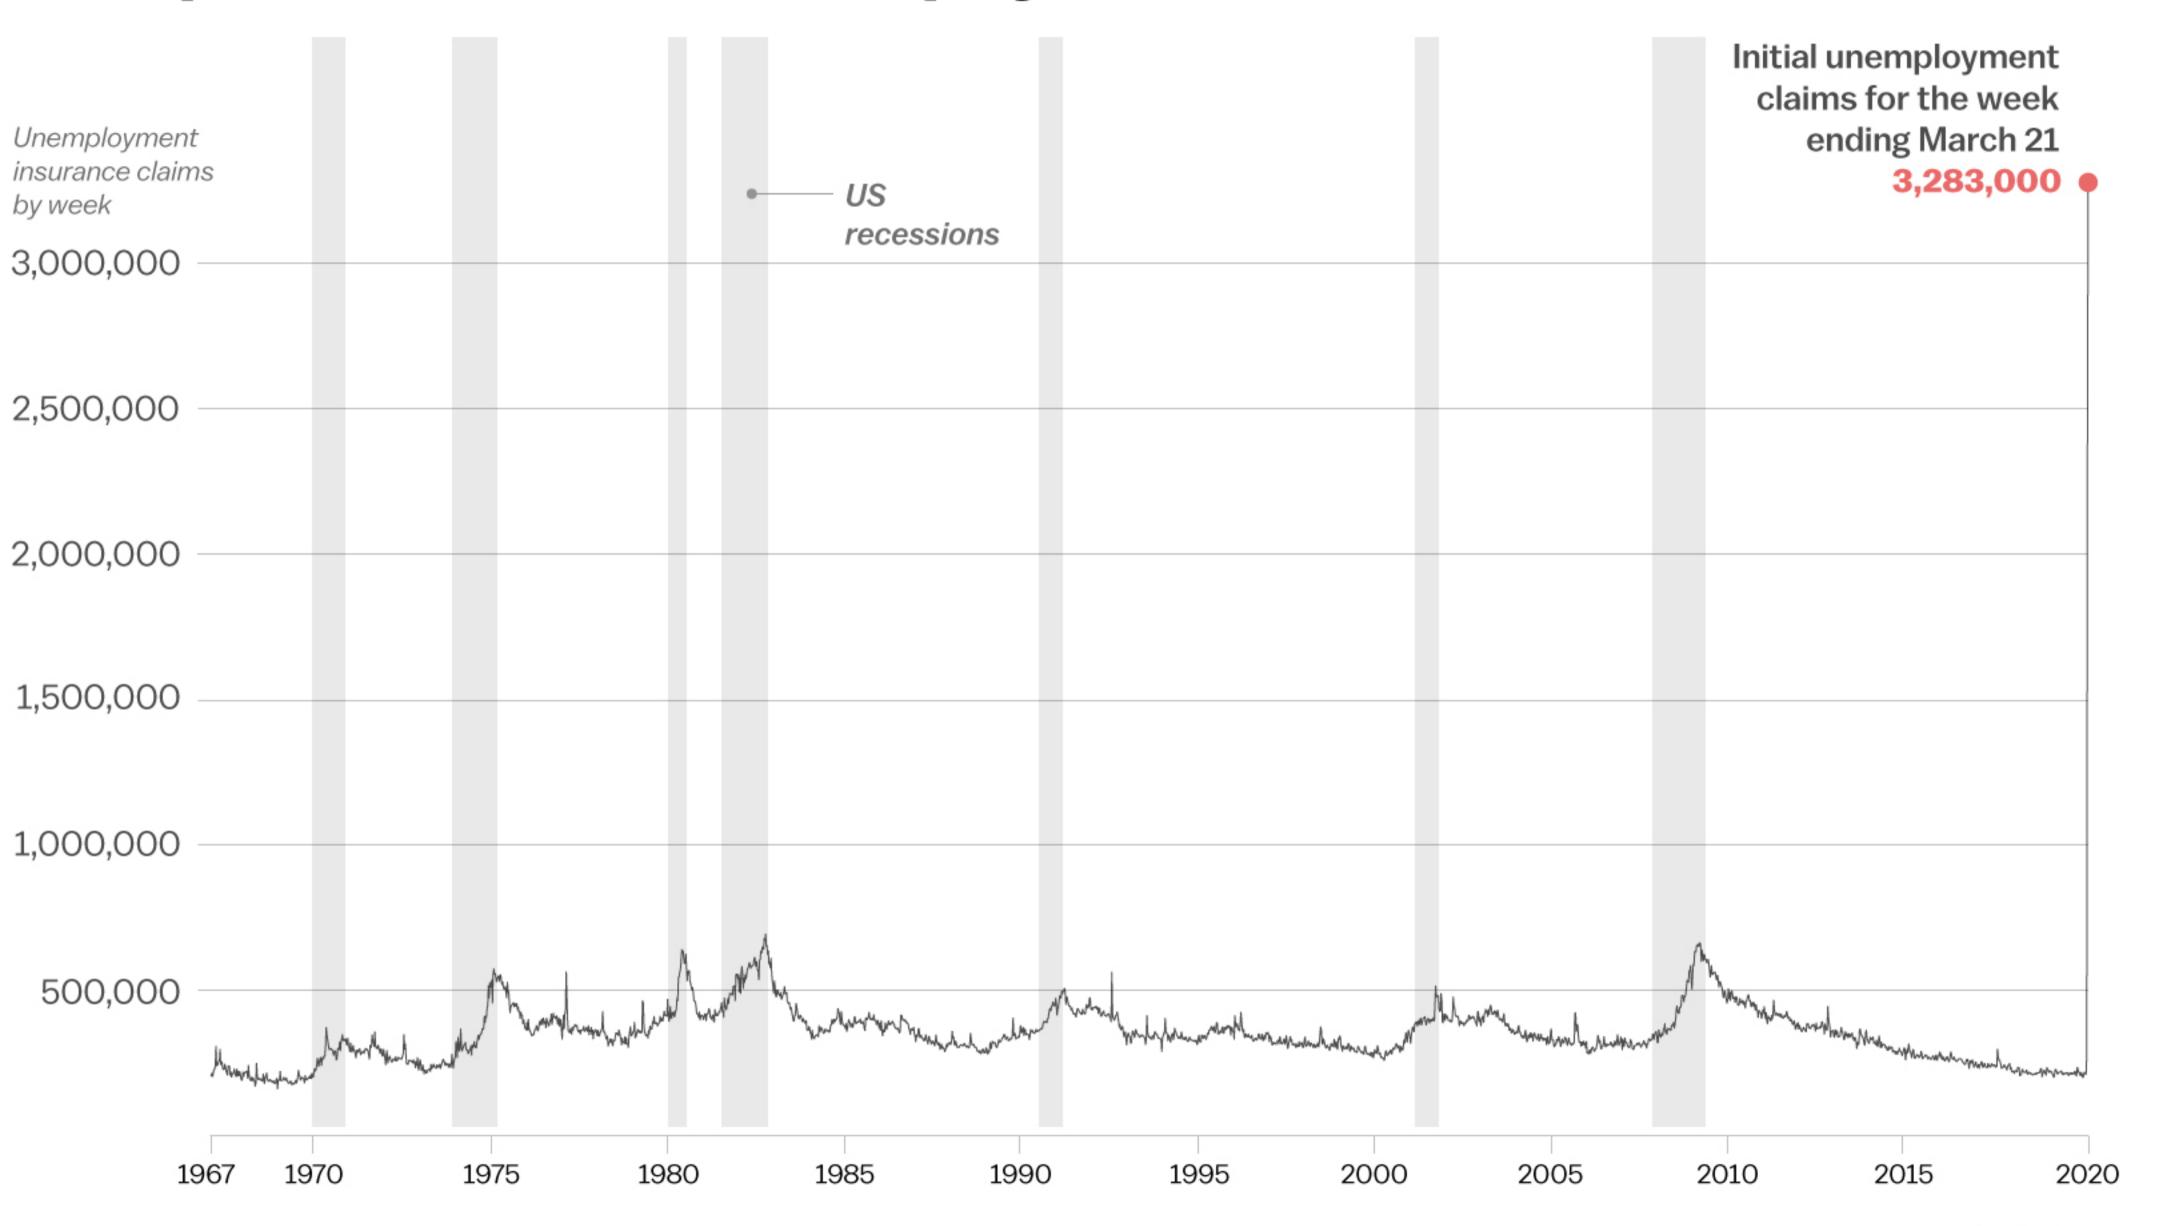

Source: Tomas Pueyo analysis from primary data from Johns Hopkins uploaded to Github by Ryan Lau:

https://github.com/CSSEGISandData/COVID-19/blob/master/csse\_covid\_19\_data/csse\_covid\_19\_time\_series/time\_series\_19-covid-Confirmed.csv

Chart 11: Suppression vs. Mitigation vs. Do Nothing — early on



Source: Tomas Pueyo

# Chart 4: Hospitalized Coronavirus Patients vs. System Capacity



Source: Tomas Pueyo analysis

Epidemic Calculator, Gabriel Goh, http://gabgoh.github.io/COVID/index.html for Hospitalized patients
ICU patients using ~25% of hospitalizations that require ICU support, from China CDC
Number of current + repurposed ICU beds = ~100,000 (Johns Hopkins, http://www.centerforhealthsecurity.org/cbn/2020/cbnreport-02272020.html

### An unprecedented rise in unemployment





### New coronavirus cases announced in the U.S. each day



Source: C.D.C., state and local health agencies, hospitals.

#### Where cases have been reported



### Daily New Deaths in Italy





Daily Deaths

### Daily New Cases in Italy



Cases per Day Data as of 0:00 GMT+0



Daily Cases