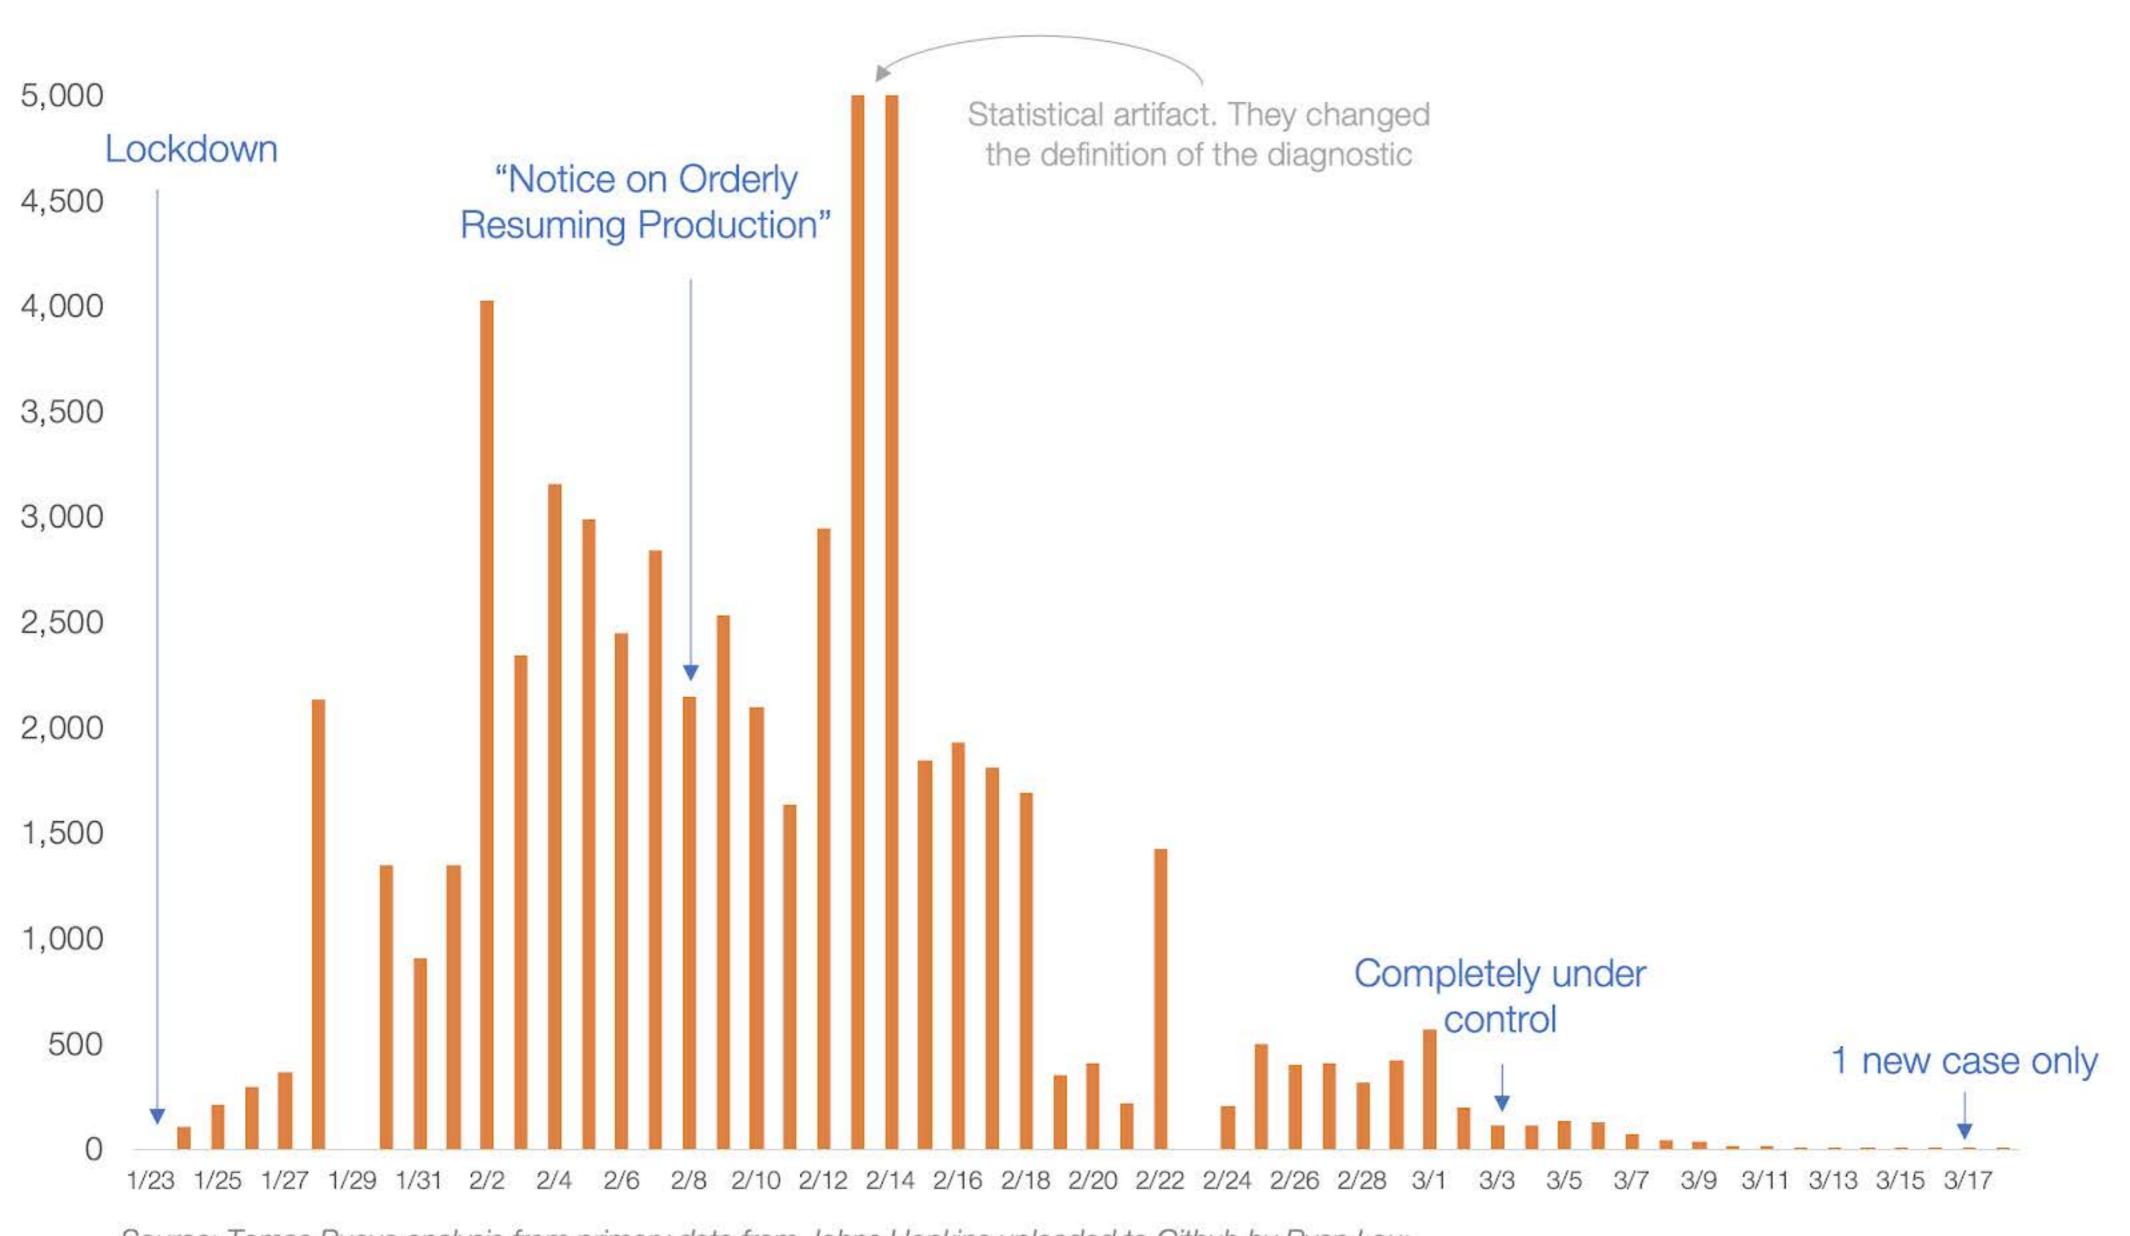

### Chart 12: Cases in Wuhan and Infection Evolution

Source: Tomas Pueyo analysis from primary data from Johns Hopkins uploaded to Github by Ryan Lau:

https://github.com/CSSEGISandData/COVID-19/blob/master/csse\_covid\_19\_data/csse\_covid\_19\_time\_series/time\_series\_19-covid-Confirmed.csv