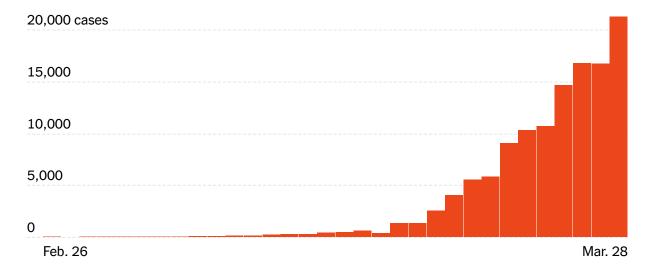

### New coronavirus cases announced in the U.S. each day

Source: C.D.C., state and local health agencies, hospitals.